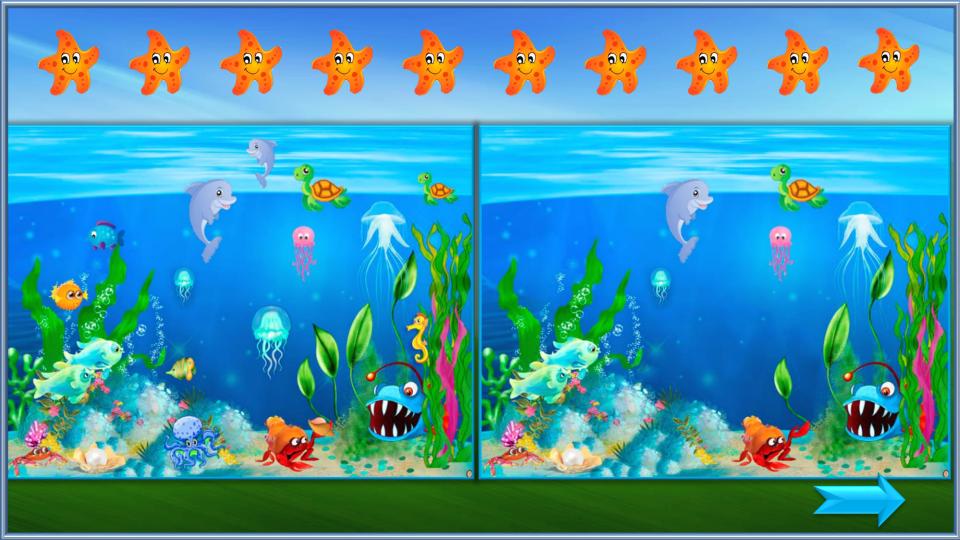

## Используемые источники:

Фон -http://ramki-vsem.ru/fon/fon-priroda30.jpg

Картинка-

http://img0.liveinternet.ru/images/attach/b/4/103/141/103141418\_large\_F\_\_2

2

\_.jpg

Морские обитатели -http://forchel.ru/uploads/posts/2014-

10/1412876968\_content-preobrazovannyj.jpg

http://forchel.ru/uploads/posts/2014-

10/1413012543\_1412879881\_content.jpgo

http://www.2dtutorials.ru/uploads/posts/2015-

09/1442385157\_q0csfibm8gnjvws.jpeg

https://img-

fotki.yandex.ru/get/15573/200418627.b6/0\_12e344\_c3bf78d6\_orig.png

https://img-

fotki.yandex.ru/get/3412/200418627.b6/0 12e343 510b7867 M.png